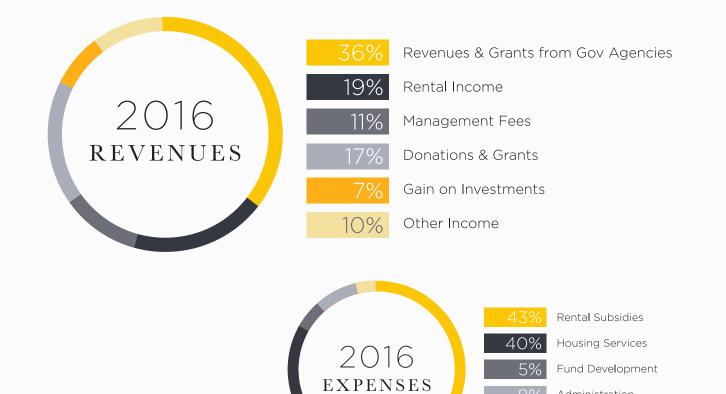

|

## 2016 ANAWIM HOUSING FOUNDATION FINANCIAL INFORMATION

| ASSETS                            | 2016        | %    | 2015            | %  |
|-----------------------------------|-------------|------|-----------------|----|
| Current Assets                    | \$3,130,308 | 100% | \$3,588,989 100 | )% |
| TOTAL ASSETS                      | \$3,130,308 |      | \$3,588,989     |    |
| LIABILITIES AND NET ASSETS        | 2016        | %    | 2015            | %  |
| Current Liabilities               | \$0         | 0%   | \$7,285         | 1% |
| Temporarily Restricted Net Assets | \$217,720   | 7%   | \$401,841 11    | 1% |
| Unrestricted Net Assets           | \$2,912,588 | 93%  | \$3,179,863 88  | 3% |
| TOTAL LIABILITIES AND NET ASSETS  | \$3,130,308 |      | \$3,588,989     |    |



Administration

4% Housing Development