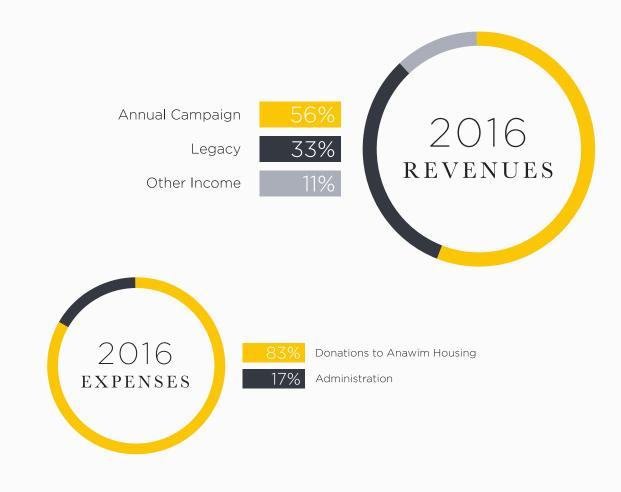

NCIAL INFORMATION

| ASSETS                            | 2016        | %    | 2015            | %  |
|-----------------------------------|-------------|------|-----------------|----|
| Current Assets                    | \$3,130,308 | 100% | \$3,588,989 100 | )% |
| TOTAL ASSETS                      | \$3,130,308 |      | \$3,588,989     |    |
| LIABILITIES AND NET ASSETS        | 2016        | %    | 2015            | %  |
| Current Liabilities               | \$0         | 0%   | \$7,285         | 1% |
| Temporarily Restricted Net Assets | \$217,720   | 7%   | \$401,841 11    | 1% |
| Unrestricted Net Assets           | \$2,912,588 | 93%  | \$3,179,863 88  | 3% |
| TOTAL LIABILITIES AND NET ASSETS  | \$3,130,308 |      | \$3,588,989     |    |



Administration

4% Housing Development