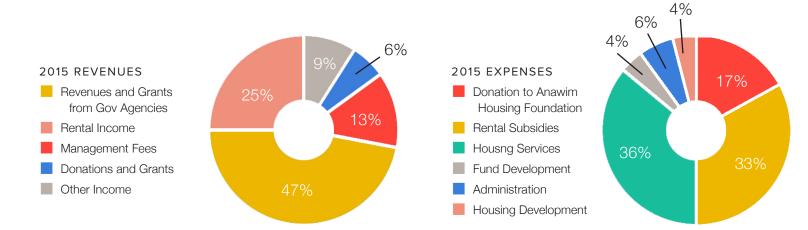

## 2015 Anawim Housing Inc. Financial Information

| ASSETS                                                                        | 2015                                    | %                     | 2014         | %   |
|-------------------------------------------------------------------------------|-----------------------------------------|-----------------------|--------------|-----|
| Current Assets                                                                | \$927,239                               | 10%                   | \$1,489,967  | 13% |
| Long Term Receivables and Other Assets                                        | \$2,022,380                             | 21%                   | \$2,576,871  | 23% |
| Rental Properties Less Accumulated Depreciation                               | \$6,412,614                             | 68%                   | \$7,084,229  | 63% |
| Property and Equipment Less Accumulated Depreciation                          | \$131,617                               | 1%                    | \$151,969    | 1%  |
| Total Assets                                                                  | \$9,493,850                             |                       | \$11,303,036 |     |
| LIABILITIES                                                                   | 2015                                    | %                     | 2014         | %   |
| Current Liabilities                                                           | \$801,975                               | 8%                    | \$361,943    | 3%  |
| Long Term Debt                                                                | \$634,783                               | 7%                    | \$1,127,577  | 10% |
| Temporarily Restricted Funds                                                  | \$63,875                                | 1%                    | \$283,516    | 3%  |
| Unrestricted Net Assets                                                       | \$7,993,217                             | 84%                   | \$9,530,000  | 84% |
| Total Liabilities                                                             | \$9,493,850                             |                       | \$11,303,036 |     |
| 2015 REVENUE                                                                  | \$                                      | %                     |              |     |
| Revenues and Grants from Gov Agencies                                         | \$1,663,966                             | 47%                   |              |     |
| Rental Income                                                                 | \$883,763                               | 25%                   |              |     |
| Management Fees                                                               | \$459,363                               | 13%                   |              |     |
| Donations and Grants                                                          | \$228,259                               | 6%                    |              |     |
| Other Income                                                                  | \$304,984                               | 9%                    |              |     |
| Total Revenues                                                                | \$3,540,335                             |                       |              |     |
|                                                                               |                                         |                       |              |     |
| 2015 EXPENSES                                                                 | \$                                      | %                     |              |     |
| 2015 EXPENSES Donation to Anawim Housing Foundation                           | <mark>\$</mark><br>\$901,738            | <mark>%</mark><br>17% |              |     |
|                                                                               |                                         |                       |              |     |
| Donation to Anawim Housing Foundation                                         | \$901,738                               | 17%                   |              |     |
| Donation to Anawim Housing Foundation<br>Rental Subsidies                     | \$901,738<br>\$1,726,970                | 17%<br>33%            |              |     |
| Donation to Anawim Housing Foundation<br>Rental Subsidies<br>Housing Services | \$901,738<br>\$1,726,970<br>\$1,924,970 | 17%<br>33%<br>36%     |              |     |