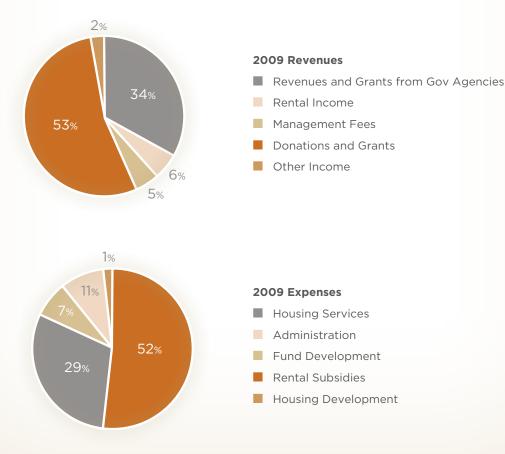

# **FINANCIAL HIGHLIGHTS**

ANAWIM HOUSING, INC. (Parent Company Only)

#### ASSETS 2009 % 2008 2.086.207 26 % \$ 2,240,463 36% Current Assets \$ Long-Term Recievables and Other Assets \$ 2,963,588 37 % \$ 2,691,754 43% **Rental Properties** less Accumulated Depreciation \$ 2,847,428 36 % \$ 1,229,263 20% Property and Equipment less Accumulated Depreciation 114.111 1% 101,602 \$ 8.011.334 \$ 6,263,082 TOTAL ASSETS LIABILITIES **Current Liabilities** 254,674 3% \$ 147,400 2% \$ 206,759 3% 247.912 **Deferred** Development \$ 4% \$ Long Term Debt \$ 767,763 10 % \$ 631,445 10% Temporarily Restricted Funds \$ 1,832,120 23 % \$ 2,009,207 32% 4,950,018 61% Unrestricted Net Assets \$ \$ 3,227,118 52% TOTAL LIABILITIES 8,011,334 \$ 6,263,082